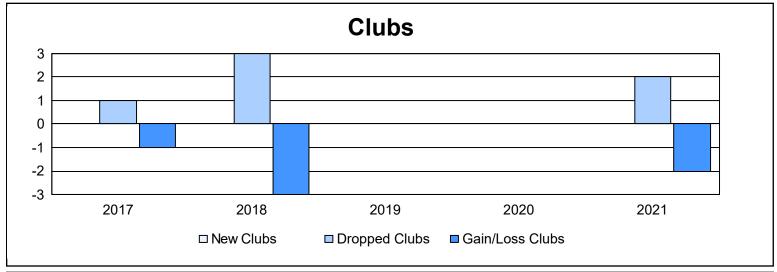

District 5 SKN As of June 2021 Cumulative

| Year      | New<br>Clubs | Dropped<br>Clubs | Gain/<br>Loss<br>Clubs | New<br>Members | Charter<br>Members | Reinstate<br>Members | Transfer<br>Members | Total<br>Member<br>Added | Total<br>Members<br>Dropped | Gain/<br>Loss<br>Members |
|-----------|--------------|------------------|------------------------|----------------|--------------------|----------------------|---------------------|--------------------------|-----------------------------|--------------------------|
| 2016-2017 | 0            | 1                | -1                     | 119            | 0                  | 3                    | 9                   | 131                      | 124                         | 7                        |
| 2017-2018 | 0            | 3                | -3                     | 110            | 0                  | 2                    | 8                   | 120                      | 203                         | -83                      |
| 2018-2019 | 0            | 0                | 0                      | 64             | 0                  | 2                    | 12                  | 78                       | 110                         | -32                      |
| 2019-2020 | 0            | 0                | 0                      | 45             | 0                  | 1                    | 5                   | 51                       | 86                          | -35                      |
| 2020-2021 | 0            | 2                | -2                     | 28             | 0                  | 2                    | 5                   | 35                       | 97                          | -62                      |
| Average   | 0            | 1                | -1                     | 73             | 0                  | 2                    | 8                   | 83                       | 124                         | -41                      |